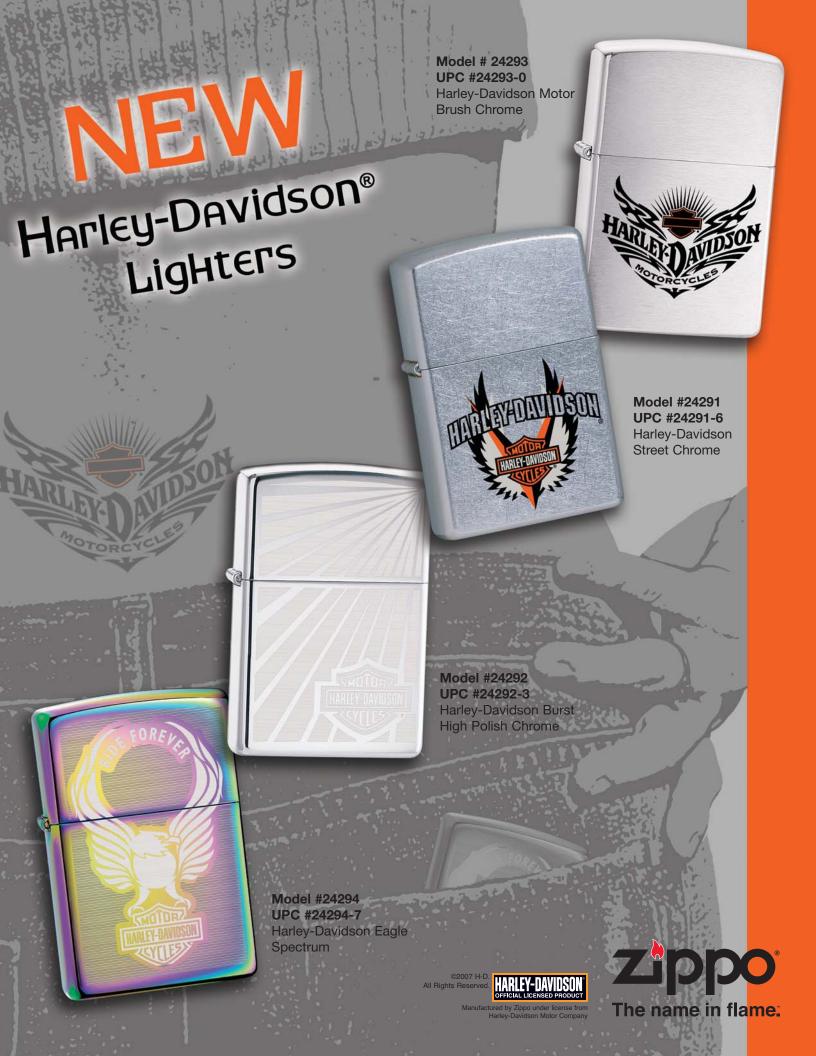

## Harley-Davidson®

| MODEL | DESCRIPTION           | UPC     |
|-------|-----------------------|---------|
| 24293 | Harley-Davidson Motor | 24293-0 |
| 24292 | Harley-Davidson Burst | 24292-3 |
| 24294 | Harley-Davidson Eagle | 24294-7 |
| 24291 | Harley-Davidson       | 24291-6 |