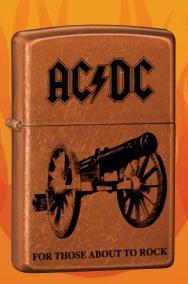

Model #24279 UPC #24279-4 AC/DC Back in Black Black Matte

Model #24278 UPC #24278-7 AC/DC Cannon Toffee

Model #24280 UPC #24280-0 AC/DC Highway to Hell Street Chrome

Model #24277 UPC #24277-0 AC/DC Flames Brushed Chrome

### AC/DC

| MODEL | DESCRIPTION           | UPC     |
|-------|-----------------------|---------|
| 24279 | AC/DC Back in Black   | 24279-4 |
| 24278 | AC/DC Cannon          | 24278-7 |
| 24280 | AC/DC Highway to Hell | 24280-0 |
| 24277 | AC/DC Flames          | 24277-0 |