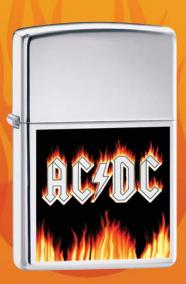

Stand up and be counted as one of the millions of fans of the seminal rock band AC/DC, whose thundering charge and guitar fire culminate in this special series of licensed Zippo lighters.

Choose from one or all four powerful images that are sure to resonate with AC/DC and Zippo lighter enthusiasts alike.

Model #24279 UPC #24279-4 AC/DC Back in Black Black Matte

Model #24278 UPC #24278-7 AC/DC Cannon Toffee

Model #24280 UPC #24280-0 AC/DC Highway to Hell Street Chrome

Model #24277 UPC #24277-0 AC/DC Flames Brushed Chrome

### AC/DC

| MODEL | DESCRIPTION           | UPC     |
|-------|-----------------------|---------|
| 24279 | AC/DC Back in Black   | 24279-4 |
| 24278 | AC/DC Cannon          | 24278-7 |
| 24280 | AC/DC Highway to Hell | 24280-0 |
| 24277 | AC/DC Flames          | 24277-0 |