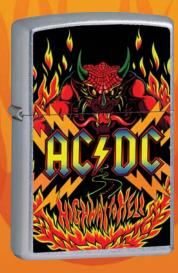

Model #24279 UPC #24279-4 AC/DC Back in Black Black Matte

Model #24278 UPC #24278-7 AC/DC Cannon Toffee

Model #24280 UPC #24280-0 AC/DC Highway to Hell Street Chrome

Model #24277 UPC #24277-0 AC/DC Flames Brushed Chrome

### AC/DC

| MODEL | DESCRIPTION           | UPC     |
|-------|-----------------------|---------|
| 24279 | AC/DC Back in Black   | 24279-4 |
| 24278 | AC/DC Cannon          | 24278-7 |
| 24280 | AC/DC Highway to Hell | 24280-0 |
| 24277 | AC/DC Flames          | 24277-0 |