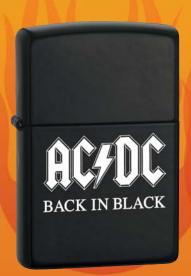

Model #24279 UPC #24279-4 AC/DC Back in Black Black Matte

Model #24278 UPC #24278-7 AC/DC Cannon Toffee

Model #24280 UPC #24280-0 AC/DC Highway to Hell Street Chrome

Model #24277 UPC #24277-0 AC/DC Flames Brushed Chrome

### AC/DC

| MODEL | DESCRIPTION           | UPC     |
|-------|-----------------------|---------|
| 24279 | AC/DC Back in Black   | 24279-4 |
| 24278 | AC/DC Cannon          | 24278-7 |
| 24280 | AC/DC Highway to Hell | 24280-0 |
| 24277 | AC/DC Flames          | 24277-0 |