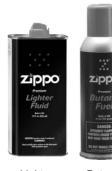

#### Stock only the best!

For optimum performance of every Zippo windproof pocket lighter, we recommend genuine Zippo flints, wicks, and premium lighter fluid. For the Zippo MPL®, Mini MPL® and Outdoor Utility Lighter, we recommend Zippo premium butane.

Lighter Fluid

Butane