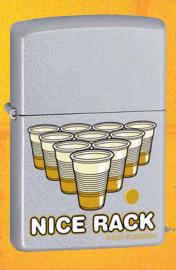

Model # 24218 UPC#24218-3 Beer Pong Rack Satin Chrome™

# **Beer Pong Lighters**

| MODEL | DESCRIPTION       | UPC     |
|-------|-------------------|---------|
| 24216 | Beer Pong         | 24216-9 |
| 24217 | Beer Pong Blurred | 24217-6 |
| 24218 | Beer Pong Rack    | 24218-3 |