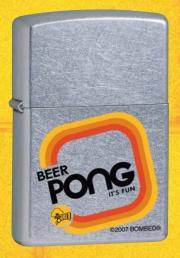

Model # 24216 UPC#24216-9 Beer Pong Street Chrome™ Choose one or all three lighters featuring surface imprint on either satin chrome or street chrome and color imaging on black matte.

Model # 24217 UPC#24217-6 Beer Pong Blurred Black Matte

# **Beer Pong Lighters**

| MODEL | DESCRIPTION       | UPC     |
|-------|-------------------|---------|
| 24216 | Beer Pong         | 24216-9 |
| 24217 | Beer Pong Blurred | 24217-6 |
| 24218 | Beer Pong Rack    | 24218-3 |