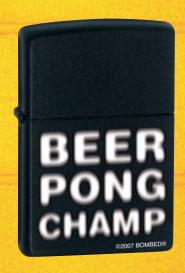

Model # 24216 UPC#24216-9 Beer Pong Street Chrome™ Choose one or all three lighters featuring surface imprint on either satin chrome or street chrome and color imaging on black matte.

Model # 24217 UPC#24217-6 Beer Pong Blurred Black Matte

# **Beer Pong Lighters**

| MODEL | DESCRIPTION       | UPC     |
|-------|-------------------|---------|
| 24216 | Beer Pong         | 24216-9 |
| 24217 | Beer Pong Blurred | 24217-6 |
| 24218 | Beer Pong Rack    | 24218-3 |